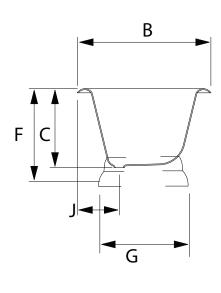

| Basin Stand Collection |              |  |
|------------------------|--------------|--|
| Cast Iron Baths        | Marriot Bath |  |

| 1700        |        |  |
|-------------|--------|--|
| KG          | LT     |  |
| PESO/WEIGHT | VOL.   |  |
| 130         | 190    |  |
|             | $\Box$ |  |