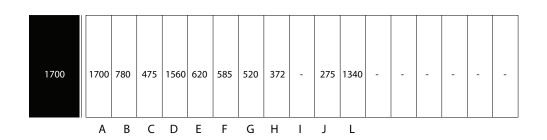

| Basin Stand Collection |              |  |
|------------------------|--------------|--|
| Cast Iron Baths        | Marriot Bath |  |

| 1700        |        |  |
|-------------|--------|--|
| KG          | LT     |  |
| PESO/WEIGHT | VOL.   |  |
| 130         | 190    |  |
|             | $\Box$ |  |