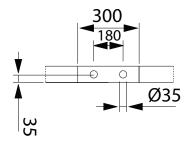

| Basin Stand Collection |              |  |
|------------------------|--------------|--|
| Cast Iron Baths        | Marriot Bath |  |

| 1700        |        |  |
|-------------|--------|--|
| KG          | LT     |  |
| PESO/WEIGHT | VOL.   |  |
| 130         | 190    |  |
|             | $\Box$ |  |