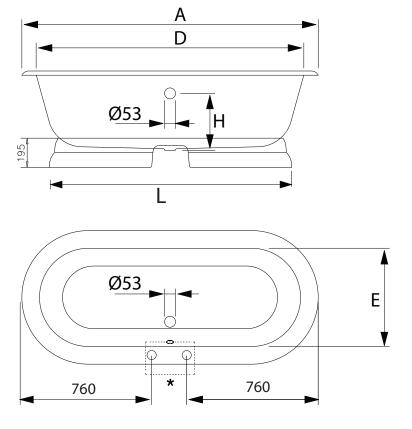

| Basin Stand Collection |              |  |
|------------------------|--------------|--|
| Cast Iron Baths        | Marriot Bath |  |

| 1700        |        |  |
|-------------|--------|--|
| KG          | LT     |  |
| PESO/WEIGHT | VOL.   |  |
| 130         | 190    |  |
|             | $\Box$ |  |